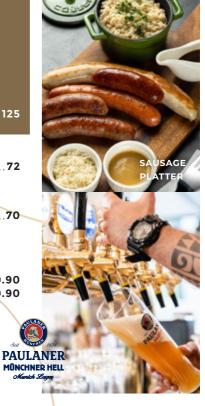

OUR SIGNATURE SAUSAGE PLATTER - ASSORTMENT OF 5 TYPES SAUERKRAUT, MASHED POTATOES, HORSERADISH AND MUSTARD...

PORK KNUCKLE + 1.5L TAKEAWAY BEER BAG (CHOICE OF PAULANER LAGER, WEISSBIER, PILSNER) ......

#### TAKEAWAY A LA CARTE BEER BAGS BY THE LITRE

(CHOICE OF PAULANER LAGER, WEISSBIER, PIL\$NER) 1.5 LITERS (2½ PINTS) 2.5 LITERS (4½ PINTS) 59.90

125

8

20% OFF