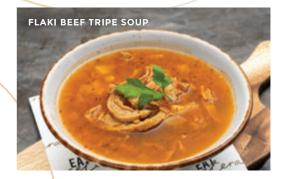

#### MAIN COURSES

MENUS

| HUNGARIAN GOULASH,                                                      |
|-------------------------------------------------------------------------|
| HOMEMADE SPÄTZLE, SEASONAL VEGETABLES                                   |
| CREAMY CRAB MEAT PENNE PASTA WITH GREEN ASPARAGUS TOPPED WITH A         |
| CHOICE OF SEARED SCALLOPS                                               |
| WIENER SCHNITZEL PAN FRIED THIN BREADED VEAL CUTLET, SERVED WITH POTATO |
| SALAD, LINGON BERRIES AND LEMON WEDGES                                  |
| BAKED EGGPLANT, ZUCCHINI AND MUSHROOM LASAGNE, TOMATO SAUCE,            |
| SEMOLINA SHEETS WITH CREAM SAUCE AND CHEESE Ø                           |
| GERMAN STYLE KÄSE SPÄTZLE WITH EMMENTALER CHEESE, CARAMELISED           |
| BROWN ONIONS, ASSORTED LETTUCE WITH HOUSE DRESSING (                    |
|                                                                         |
|                                                                         |