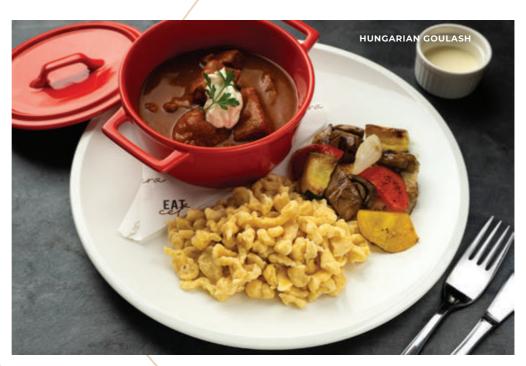

#### MAIN COURSES

MENUS

| HUNGARIAN GOULASH,                                                      |
|-------------------------------------------------------------------------|
| HOMEMADE SPÄTZLE, SEASONAL VEGETABLES                                   |
| CREAMY CRAB MEAT PENNE PASTA WITH GREEN ASPARAGUS TOPPED WITH A         |
| CHOICE OF SEARED SCALLOPS                                               |
| WIENER SCHNITZEL PAN FRIED THIN BREADED VEAL CUTLET, SERVED WITH POTATO |
| SALAD, LINGON BERRIES AND LEMON WEDGES                                  |
| BAKED EGGPLANT, ZUCCHINI AND MUSHROOM LASAGNE, TOMATO SAUCE,            |
| SEMOLINA SHEETS WITH CREAM SAUCE AND CHEESE Ø                           |
| GERMAN STYLE KÄSE SPÄTZLE WITH EMMENTALER CHEESE, CARAMELISED           |
| BROWN ONIONS, ASSORTED LETTUCE WITH HOUSE DRESSING (                    |
|                                                                         |
|                                                                         |