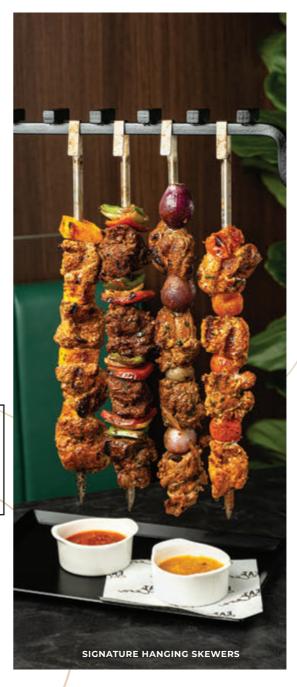

#### FROM OUR JOSPER OVEN

LEGENDARY SIGNATURE SKEWERS COOKED OVER CHARCOAL:

IBERICO PORK COLLAR, SIGNATURE MARINADE AND PUMPKIN  $\mathcal{D}_{\dots}$  38

CHICKEN BREAST AND THIGH, FRESH HERBS AND TOMATOES ...... 24