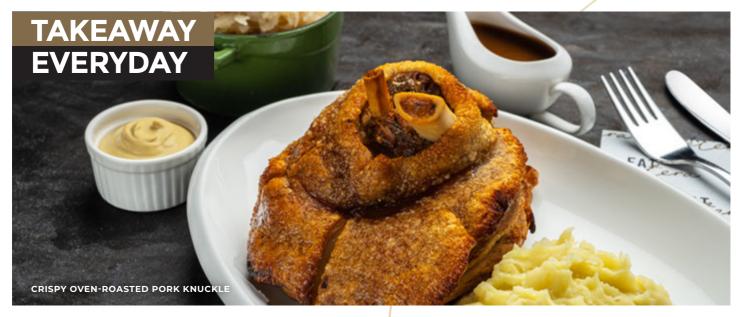

#### PORK KNUCKLE & SAUSAGE PLATTER + 2.5L TAKEAWAY BEER BAG (CHOICE OF PAULANER LAGER, WEISSBIER, PILSNER)

CRISPY OVEN-ROASTED PORK KNUCKLE SERVED WITH SAUERKRAUT, MASHED POTATOES, MUSTARD AND DARK BEER SAUCE