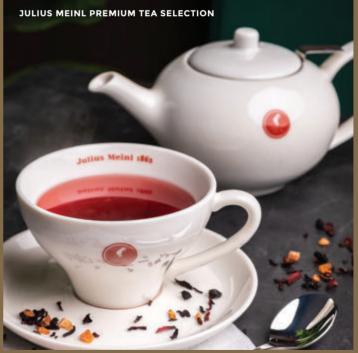

#### JULIUS MEINL - VIENNESE PREMIUM COFFEE & TEA

| COFFEE                                                                                                 |     |
|--------------------------------------------------------------------------------------------------------|-----|
| SINGLE ESPRESSO                                                                                        | . 5 |
| DOUBLE ESPRESSO                                                                                        | 6   |
| LONG BLACK COFFEE                                                                                      | 6   |
| CAPPUCCINO                                                                                             | 7   |
| CAFÉ LATTE                                                                                             | 7   |
| DECAFFINATED COFFEE                                                                                    | 5   |
|                                                                                                        |     |
| TEA / TEA POT FOR ONE                                                                                  | 8   |
| JULIUS MEINL PREMIUM TEA SELECTION                                                                     |     |
| HERBAL TEA CHAMOMILE, FRUIT TEA WILD BERRY, GREEN TEA CHINA JASMINE, BLACK TEA EARL GREY, MOROCCAN MIN | NT  |