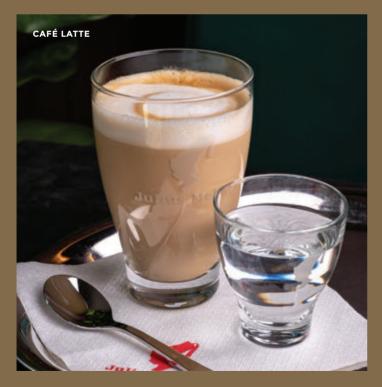

#### JULIUS MEINL - VIENNESE PREMIUM COFFEE & TEA

| COFFEE                                                                                                 |     |
|--------------------------------------------------------------------------------------------------------|-----|
| SINGLE ESPRESSO                                                                                        | . 5 |
| DOUBLE ESPRESSO                                                                                        | 6   |
| LONG BLACK COFFEE                                                                                      | 6   |
| CAPPUCCINO                                                                                             | 7   |
| CAFÉ LATTE                                                                                             | 7   |
| DECAFFINATED COFFEE                                                                                    | 5   |
|                                                                                                        |     |
| TEA / TEA POT FOR ONE                                                                                  | 8   |
| JULIUS MEINL PREMIUM TEA SELECTION                                                                     |     |
| HERBAL TEA CHAMOMILE, FRUIT TEA WILD BERRY, GREEN TEA CHINA JASMINE, BLACK TEA EARL GREY, MOROCCAN MIN | NT  |