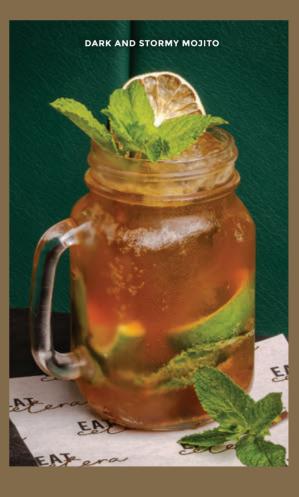

#### COCKTAILS

| EATCETERA SPRITZ APEROL, ELDERFLOWER ESSENCE, PROSECCO, KAFFIR LIME, SODA                                                  |
|----------------------------------------------------------------------------------------------------------------------------|
| PILLAR OF HOPE 4 PILLARS GIN, VERMOUTH, FRESH OLIVES                                                                       |
| DARK AND STORMY MOJITO           GOSLING RUM, FRESH LIME, MINT & BASIL LEAVES, BLACK PEPPERS,           BROWN SUGAR, SUGAR |
| CHOCO SCOTCH MARTINI                                                                                                       |
| LAGAVULIN 12, BUTTERSCOTCH, CREAM DE CACAO                                                                                 |
| DON'S BLEND                                                                                                                |
| DON ANGEL TEQUILA,COINTREU, FRESH LIME, AGAVE ESSENCE                                                                      |