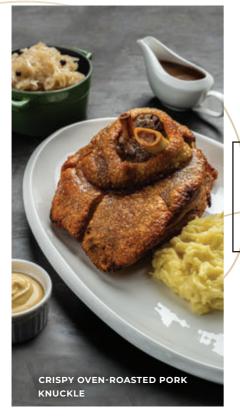

#### PORK KNUCKLE & SAUSAGE PLATTER + 2.5L TAKEAWAY BEER BAG (CHOICE OF PAULANER LAGER, WEISSBIER, PILSNER)

CRISPY OVEN-ROASTED PORK KNUCKLE SERVED WITH SAUERKRAUT, MASHED POTATOES, MUSTARD AND DARK BEER SAUCE