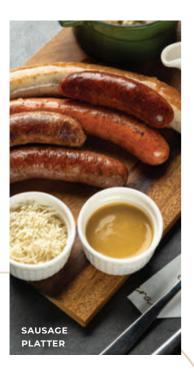

OUR SIGNATURE SAUSAGE PLATTER - ASSORTMENT OF 5 TYPES SAUERKRAUT, MASHED POTATOES, HORSERADISH AND MUSTARD...

PORK KNUCKLE + 1.5L TAKEAWAY BEER BAG (CHOICE OF PAULANER LAGER, WEISSBIER, PILSNER) ......