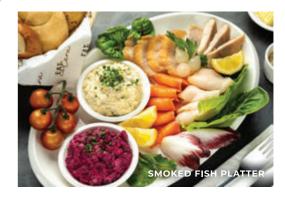

#### SOUPS

| FLAKI BEEF TRIPE SOUP                 |    |
|---------------------------------------|----|
| WITH CELERY ROOT, CARROTS AND PARSLEY |    |
|                                       |    |
| FISH SOUP WHITE FISH, SMOKED TROUT, 🛱 |    |
| POTATOES AND LEEKS                    | 12 |
|                                       |    |
| SOUP OF THE DAY 🌒                     | 11 |