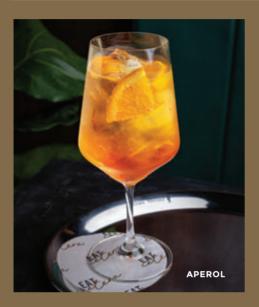

#### APERATIF

| CAMPARI       | 6 |
|---------------|---|
| MARTINI ROSSO | 6 |
| APEROL        | 6 |