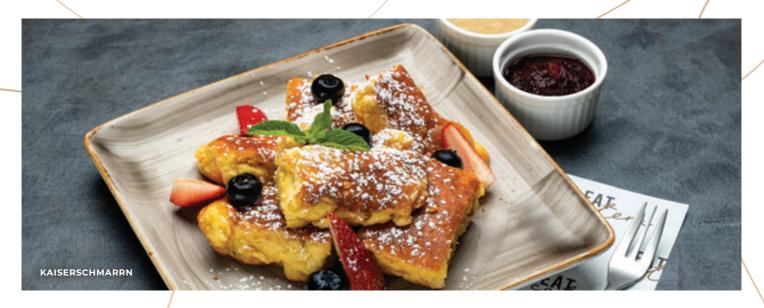

#### DESSERTS

 KAISERSCHMARRN P
 P
 (Prep Time is Approximately 25-Minutes)

 FLUFFY SHREDDED PANCAKE WITH RUM RAISINS
 18

| <b>GRILLED RED APPLE WITH MARZIPAN</b> $\mathcal{P}$ <b>S</b><br>RUM RAISINS, ALMONDS, CROQUANT CUSTARD |   |
|---------------------------------------------------------------------------------------------------------|---|
| GERMAN CAKES<br>CLASSIC BLACK FOREST 9<br>APFELKUCHEN CAKE                                              |   |
| ICE CREAM<br>ASSORTED SELECTION OF FLAVOURS                                                             | 6 |