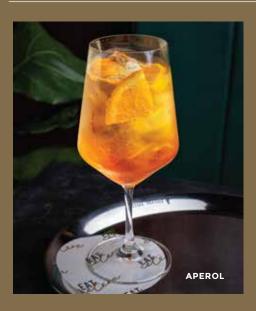

## APERATIF

| CAMPARI       | 16 |
|---------------|----|
| MARTINI ROSSO | 6  |
| APEROL        | 6  |