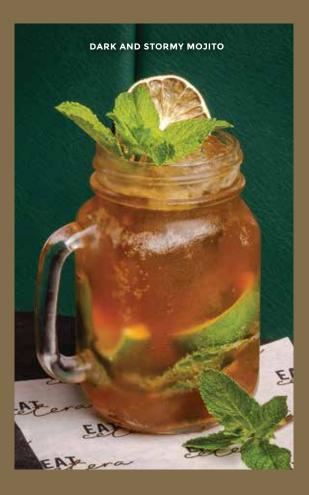

## COCKTAILS

| EATCETERA SPRITZ                                                                                                             |
|------------------------------------------------------------------------------------------------------------------------------|
| APEROL, ELDERFLOWER ESSENCE, PROSECCO, KAFFIR LIME, SODA                                                                     |
| PILLAR OF HOPE                                                                                                               |
| 4 PILLARS GIN, VERMOUTH, FRESH OLIVES                                                                                        |
| DARK AND STORMY MOJITO           GOSLING RUM, FRESH LIME, MINT & BASIL LEAVES, BLACK PEPPERS,           BROWN SUGAR, SUGAR   |
| CHOCO SCOTCH MARTINI                                                                                                         |
| LAGAVULIN 12, BUTTERSCOTCH, CREAM DE CACAO                                                                                   |
| DON'S BLEND                                                                                                                  |
| DON ANGEL TEQUILA,COINTREU, FRESH LIME, AGAVE ESSENCE                                                                        |
| *WE ARE ABLE TO DO INTERNATIONAL AND BESPOKE COCKTAILS UPON REQUEST. PLEASE APPROACH<br>OUR FRIENDLY STAFF TO MAKE A REQUEST |