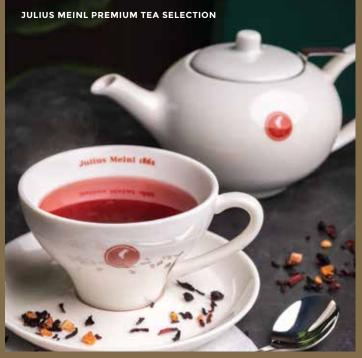

#### COFFEE

| SINGLE ESPRESSO                                                                                       | 5   |
|-------------------------------------------------------------------------------------------------------|-----|
| DOUBLE ESPRESSO                                                                                       | 6   |
| LONG BLACK COFFEE                                                                                     | 6   |
| CAPPUCCINO                                                                                            | 7   |
| CAFÉ LATTE                                                                                            | 7   |
| DECAFFINATED COFFEE                                                                                   | 5   |
| TEA / TEA POT FOR ONE                                                                                 | . 8 |
| JULIUS MEINL PREMIUM TEA SELECTION                                                                    |     |
| HERBAL TEA CHAMOMILE, FRUIT TEA WILD BERRY, GREEN TEA CHINA JASMINE, BLACK TEA EARL GREY, MOROCCAN MI | INT |