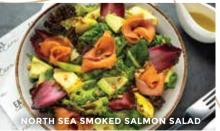

## SALADS

 RUSSIAN SALAD
 P

 TOP SECRET RUSSIAN RECIPE.
 18

 NORTH SEA SMOKED SALMON, MESCLUN LEAVES, GREEN ASPARAGUS SPEARS, AVOCADO, CHARRED PINEAPPLE,
 18

 BUCKWHEAT GRAINS, ROMAINE LETTUCE, PICKLED OYSTER MUSHROOMS, PUMPKIN, BROCCOLI, POMEGRANATE,
 18

 NOASTED ALMONDS ()
 18

ALMOND QUINOA SALAD, SEASONAL VEGETABLES, RED CAPSICUM, BEETROOT, ORANGE, GRAPEFRUIT, MOZZARELLA

 $\mathfrak{P}$ — Chefs' signature  $extsf{0}$ — vegetarian  $\mathscr{I}$ — spicy  $\mathbb{Q}$ — contains nuts  $\overline{\mathbb{P}}$ — contains alcohol IF YOU HAVE ANY FOOD INTOLERANCES, PLEASE INFORM OUR WAIT STAFF. PRICES ARE IN SINGAPORE DOLLARS AND SUBJECT TO SERVICE CHARGE AND GOVERNMENT TAXES.