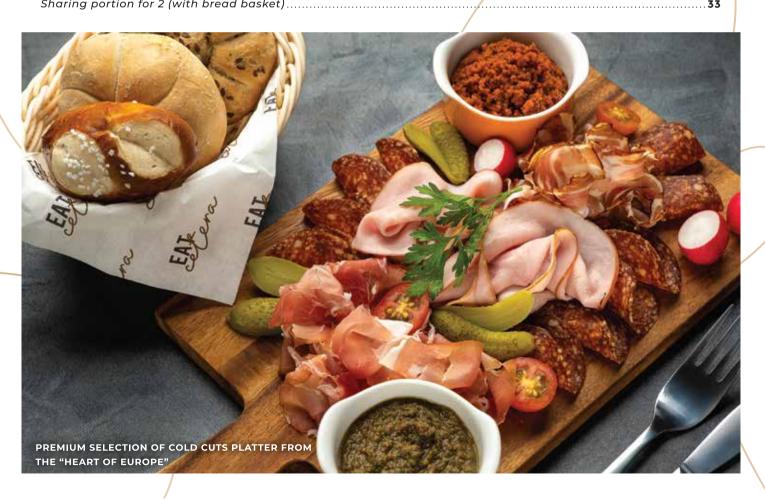

## COLD PLATTERS

|   | PREMIUM SELECTION OF COLD CUTS PLATTER FROM       |
|---|---------------------------------------------------|
|   | THE "HEART OF EUROPE", HOME MADE PICKLES,         |
| / | OLIVE AND SUN DRIED TOMATO DIP,                   |
|   | SOURDOUGH BREAD                                   |
|   | Sharing portion for 2 (with assorted bread rolls) |
|   | VARIETY OF 4 CHEESES, AGED, SEMI SOFT 🕥           |
|   | AND CREAMY CHEESE, SERVED WITH GRAPES,            |
|   | DRIED FRUITS, AND SOURDOUGH BREAD                 |
|   | Sharing portion for 2 (with bread basket) 33      |