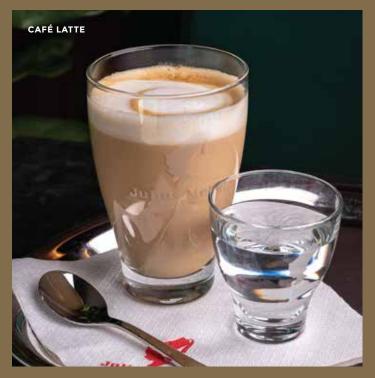

#### COFFEE

| SINGLE ESPRESSO                                                                                       | 5   |
|-------------------------------------------------------------------------------------------------------|-----|
| DOUBLE ESPRESSO                                                                                       | 6   |
| LONG BLACK COFFEE                                                                                     | 6   |
| CAPPUCCINO                                                                                            | 7   |
| CAFÉ LATTE                                                                                            | 7   |
| DECAFFINATED COFFEE                                                                                   | 5   |
| TEA / TEA POT FOR ONE                                                                                 | . 8 |
| JULIUS MEINL PREMIUM TEA SELECTION                                                                    |     |
| HERBAL TEA CHAMOMILE, FRUIT TEA WILD BERRY, GREEN TEA CHINA JASMINE, BLACK TEA EARL GREY, MOROCCAN MI | INT |