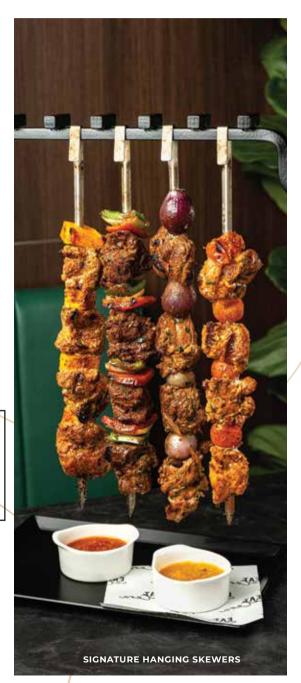

### FROM OUR JOSPER OVEN

**LEGENDARY SIGNATURE SKEWERS COOKED OVER CHARCOAL:** PRESENTED IN OUR UNIQUE HANGING SKEWERS, SERVED WITH ADJIKA, OUR TWO TYPES OF CHEFS' SPECIAL SAUCES

IBERICO PORK COLLAR, SIGNATURE MARINADE AND PUMPKIN  $\mathcal{D}_{...}$  38

LAMB RUMP, SHALLOTS AND THYME .....

CHICKEN BREAST AND THIGH, FRESH HERBS AND TOMATOES ...... 24

MEATS ARE COOKED TO CHEFS' RECOMMENDED DONENESS