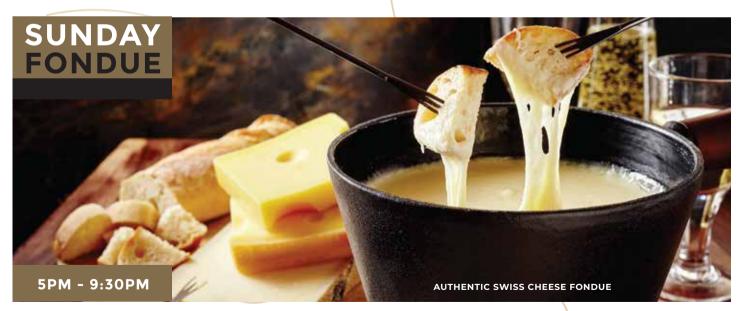

## FONDUE DINNER FOR TWO

AUTHENTIC SWISS CHEESE FONDUE PREPARED WITH GRUYERE, EMMENTALER, APPENZELLER CHEESES SERVED WITH CRUSTY SOURDOUGH LOAF AND BABY POTATOES, GHERKINS, PEARL ONIONS AND SIDE SALAD.......82