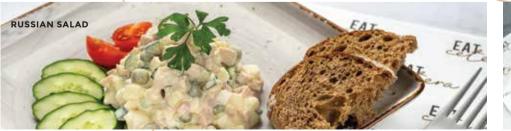

## SALADS

 RUSSIAN SALAD
 P

 TOP SECRET RUSSIAN RECIPE.
 18

 NORTH SEA SMOKED SALMON, MESCLUN LEAVES, GREEN ASPARAGUS SPEARS, AVOCADO, CHARRED PINEAPPLE,
 18

 BUCKWHEAT GRAINS, ROMAINE LETTUCE, PICKLED OYSTER MUSHROOMS, PUMPKIN, BROCCOLI, POMEGRANATE,
 18